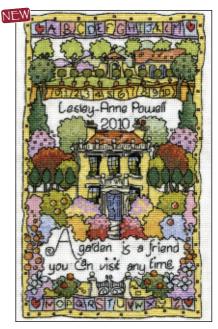

### Samplers

Home Sampler Ref: X77 Design size: 223mm x 332mm (8.8" x 13") 27 Count Evenweave

Wedding Sampler Ref: X56 Design size: 223mm x 332mm (8.8" x 13") 27 Count Evenweave

Anniversary Sampler Ref: X76 Design size: 223mm x 332mm (8.8" x 13") 27 Count Evenweave

Garden Sampler Ref: X78 Design size: TBC 27 Count Evenweave

A beautiful range of small cross stitch samplers, embellished with beads, with a brief phrase or sentiment.

There are 15 designs with themes from love and friendship to birthday and anniversary.