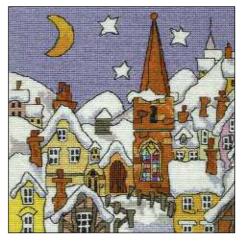

Christmas Lights 1 Ref: X18 Size: 170 x 394 mm (6.6" x 15.5") 14 Count Alda

**Christmas Lights 2** Ref: X19 Size: 170 x 394 mm (6.6" x 15.5") 14 Count Aida