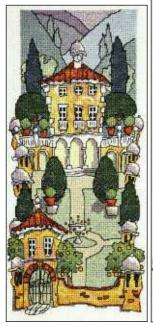

### rdens is made up rocative designs ardens

Tuscan Gardens is made up of three evocative designs which can be put together to make up a triptych. The completed designs can be framed individually or all three together in one frame. However the three images have been designed so that they work as individual pictures also.

#### Tuscan Gardens II Ref: X25 Design size: 142mm x 307mm (5.5" x 12.1") 27 Count Evenweave

Tuscan Gardens I Ref: X24 Design size: 218mm x 450mm (8.6" x 17.7") 27 Count Evenweave