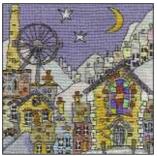

#### English Village II

Ref: X68 Design size: 316mm x 196mm (12.5" x 7.75") 14 Count Aida

Chapel Ref: X10 Design Size: 203mm x 203mm (8"x 8") 14 Count Aida

Pithead Ref: X11 Design Size: 203mm x 203mm (8"x 8") 14 Count Aida