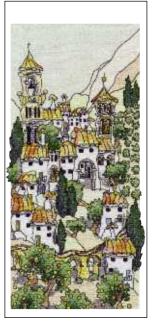

#### Tuscan Gardens III Ref: X26 Design size: 142mm x 307mm (5.5" x 12.1") 27 Count Evenweave

(Pueblo Blanco) of Andalucía are the inspiration for this fabulous new tríptych. Just líke Tuscan Gardens, all three images can be put together to form a tríptych or framed individually.

Spanish Hill Town III Ref: X35 Design size: 142mm x 307mm (5.5" x 12.1") 27 Count Evenweave

Spanish Hill Town II Ref: X34 Design size: 142mm x 307mm (5.5" x 12.1") 27 Count Evenweave

Spanish Hill Town I Ref: X33 Design size: 218mm x 450mm (8.6" x 17.7") 27 Count Evenweave