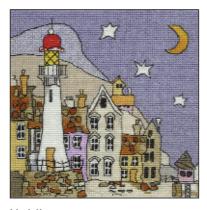

Lighthouse Ref: X3 Design size: 203mm x 203mm (8" x 8") 14 Count Aida

Windmill Ref: X5 Design size: 203mm x 203mm (8" x 8") 14 Count Aida

Farmhouse Ref: X27 Design size: 203mm x 203mm (8" x 8") 14 Count Aida