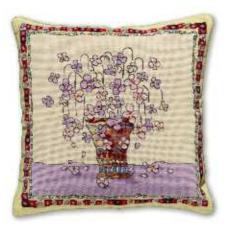

Pots of Flowers I Ref: X55 Design size: 220mm x 300mm (10" x 11.7") 27 Count Evenweave