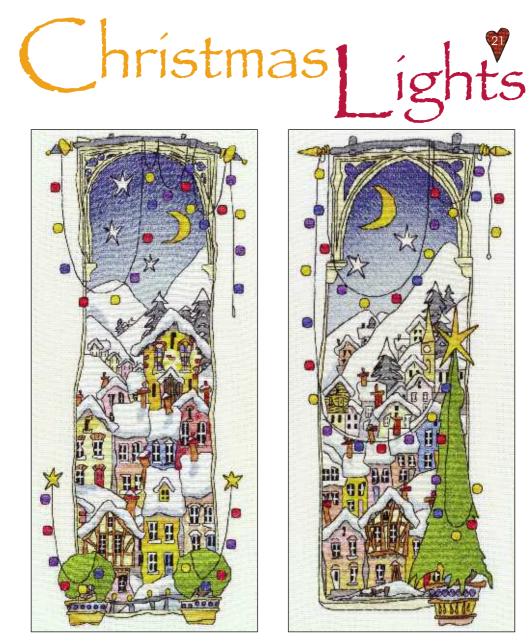

Christmas Lights 1 Ref: X18 Size: 170 x 394 mm (6.6" x 15.5") 14 Count Alda

**Christmas Lights 2** Ref: X19 Size: 170 x 394 mm (6.6" x 15.5") 14 Count Aida