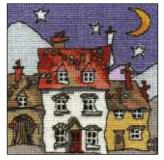

# D English Village

English Village I Ref: X66 Design size: 316mm x 196mm (12.5" x 7.75") 14 Count Aida

#### English Village II

Ref: X68 Design size: 316mm x 196mm (12.5" x 7.75") 14 Count Aida

Chapel Ref: X10 Design Size: 203mm x 203mm (8"x 8") 14 Count Aida

Pithead Ref: X11 Design Size: 203mm x 203mm (8"x 8") 14 Count Aida