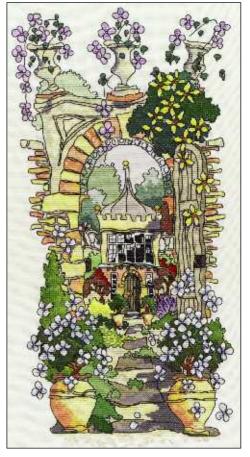

Cottage Garden 1 Ref: X60 Size: 203mm x 203mm (8" x 8") 14 Count Aida

**Cottage Garden 2** Ref: X61 Size: 203mm x 203mm (8" x 8") 14 Count Aida

**Secret Gardens 1** Ref: X45 Size: 290 x 440 mm (11.5" x 17.5") 27 Count evenweave.

**Secret Gardens 2** Ref: X46 Size: 290 x 440 mm (11.5" x 17.5") 27 Count evenweave.

These designs are inspired by children's storybook images of hidden doors and secret gardens. Once unlocked, it reveals its secret magical cottage garden, overgrown, and bursting with flowers.