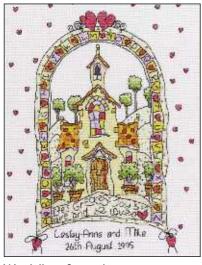

### Samplers

Home Sampler Ref: X77 Design size: 223mm x 332mm (8.8" x 13") 27 Count Evenweave

Wedding Sampler Ref: X56 Design size: 223mm x 332mm (8.8" x 13") 27 Count Evenweave

Anniversary Sampler Ref: X76 Design size: 223mm x 332mm (8.8" x 13") 27 Count Evenweave