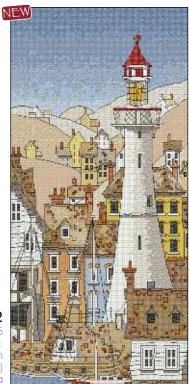

Lighthouse Ref: X3 Design size: 203mm x 203mm (8" x 8") 14 Count Aida

Windmill Ref: X5 Design size: 203mm x 203mm (8" x 8") 14 Count Aida

Farmhouse Ref: X27 Design size: 203mm x 203mm (8" x 8") 14 Count Aida