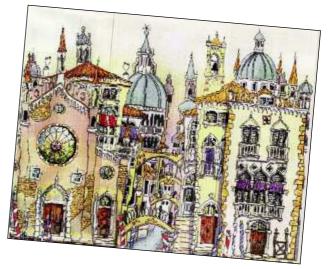

Venice Palazzo 2 Ref: X63 Design size: 167 x 448 mm (6.6" x 17.75") 27 Count Evenweave

Venice Palazzo 1 Ref: X62 Design size: 220 x 448 mm (8.75" x 17.75") 27 Count Evenweave

## Palazzo

Venice Palazzo 3 Ref: X64 Design size: 167 x 448 mm (6.6" x 17.75") 27 Count Evenweave Venice Palazzo is made up of three evocative designs which can be put together to make up a triptych. The completed designs can be framed individually or all three together in one frame. However the three images have been designed so that they work as individual pictures also.