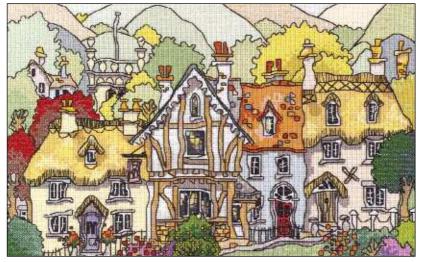

# D English Village

English Village I Ref: X66 Design size: 316mm x 196mm (12.5" x 7.75") 14 Count Aida