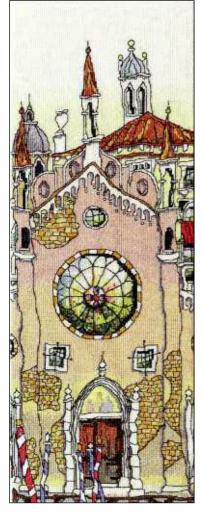

Venice Palazzo 2 Ref: X63 Design size: 167 x 448 mm (6.6" x 17.75") 27 Count Evenweave

Venice Palazzo 1 Ref: X62 Design size: 220 x 448 mm (8.75" x 17.75") 27 Count Evenweave

## Palazzo

Venice Palazzo 3 Ref: X64 Design size: 167 x 448 mm (6.6" x 17.75") 27 Count Evenweave Venice Palazzo is made up of three evocative designs which can be put together to make up a triptych. The completed designs can be framed individually or all three together in one frame. However the three images have been designed so that they work as individual pictures also.