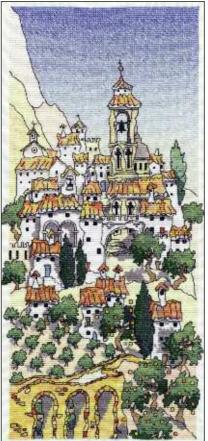

#### Tuscan Gardens III Ref: X26 Design size: 142mm x 307mm (5.5" x 12.1") 27 Count Evenweave

(Pueblo Blanco) of Andalucía are the inspiration for this fabulous new tríptych. Just líke Tuscan Gardens, all three images can be put together to form a tríptych or framed individually.

Spanish Hill Town III Ref: X35 Design size: 142mm x 307mm (5.5" x 12.1") 27 Count Evenweave

Spanish Hill Town II Ref: X34 Design size: 142mm x 307mm (5.5" x 12.1") 27 Count Evenweave

Spanish Hill Town I Ref: X33 Design size: 218mm x 450mm (8.6" x 17.7") 27 Count Evenweave