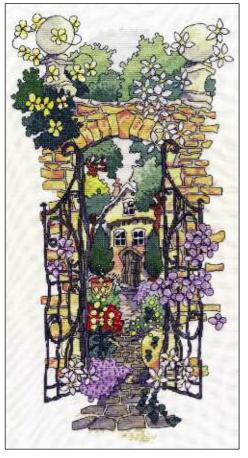

Cottage Garden 1 Ref: X60 Size: 203mm x 203mm (8" x 8") 14 Count Aida

**Cottage Garden 2** Ref: X61 Size: 203mm x 203mm (8" x 8") 14 Count Aida

**Secret Gardens 1** Ref: X45 Size: 290 x 440 mm (11.5" x 17.5") 27 Count evenweave.

**Secret Gardens 2** Ref: X46 Size: 290 x 440 mm (11.5" x 17.5") 27 Count evenweave.

These designs are inspired by children's storybook images of hidden doors and secret gardens. Once unlocked, it reveals its secret magical cottage garden, overgrown, and bursting with flowers.