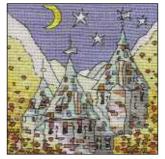

Hill Town I Ref: X72 Design size: 203mm x 203mm (8" x 8") 14 Count Aida Inspired by the Tuscan and Umbrian countryside.

Hill Town 2 Ref: X73 Design size: 203mm x 203mm (8" x 8") 14 Count Aida

This very popular range of 8 inch square images are best sellers worldwide.