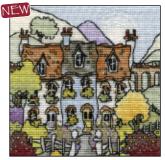

# D English Village

English Village I Ref: X66 Design size: 316mm x 196mm (12.5" x 7.75") 14 Count Aida

#### English Village II

Ref: X68 Design size: 316mm x 196mm (12.5" x 7.75") 14 Count Aida

Chapel Ref: X10 Design Size: 203mm x 203mm (8"x 8") 14 Count Aida

Pithead Ref: X11 Design Size: 203mm x 203mm (8"x 8") 14 Count Aida