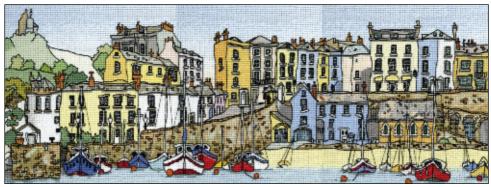

### Harbours

Harbour Town (Tenby) Ref: X70 Design Size: 552mm x 203mm (22" x 8") 14 Count Aida

Harbour 1

Ref: X54 Design size: 145mm x 329mm (5.75" x 12.5") 14 Count Aida

> Harbour 2 Ref: X85 Design size: 145mm x 329mm (5.75" x 12.5") 14 Count Aida