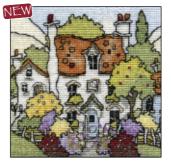

Cottage Garden 1 Ref: X60 Size: 203mm x 203mm (8" x 8") 14 Count Aida

**Cottage Garden 2** Ref: X61 Size: 203mm x 203mm (8" x 8") 14 Count Aida

**Secret Gardens 1** Ref: X45 Size: 290 x 440 mm (11.5" x 17.5") 27 Count evenweave.

**Secret Gardens 2** Ref: X46 Size: 290 x 440 mm (11.5" x 17.5") 27 Count evenweave.

These designs are inspired by children's storybook images of hidden doors and secret gardens. Once unlocked, it reveals its secret magical cottage garden, overgrown, and bursting with flowers.