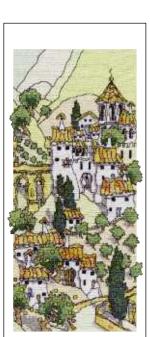

#### Tuscan Gardens III Ref: X26 Design size: 142mm x 307mm (5.5" x 12.1") 27 Count Evenweave

(Pueblo Blanco) of Andalucía are the inspiration for this fabulous new tríptych. Just líke Tuscan Gardens, all three images can be put together to form a tríptych or framed individually.

Spanish Hill Town III Ref: X35 Design size: 142mm x 307mm (5.5" x 12.1") 27 Count Evenweave

Spanish Hill Town II Ref: X34 Design size: 142mm x 307mm (5.5" x 12.1") 27 Count Evenweave

Spanish Hill Town I Ref: X33 Design size: 218mm x 450mm (8.6" x 17.7") 27 Count Evenweave