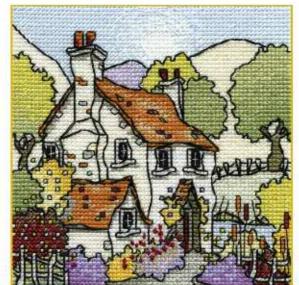

# D English Village

English Village I Ref: X66 Design size: 316mm x 196mm (12.5" x 7.75") 14 Count Aida

#### English Village II

Ref: X68 Design size: 316mm x 196mm (12.5" x 7.75") 14 Count Aida

Chapel Ref: X10 Design Size: 203mm x 203mm (8"x 8") 14 Count Aida

Pithead Ref: X11 Design Size: 203mm x 203mm (8"x 8") 14 Count Aida