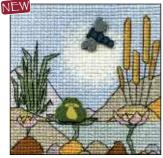

# Buttons Backdrops

**Pond** Ref: BB01 Design Size: 110x110mm (4.25"x 4.25") 14 Count Aida

**Bees** Ref: BB03 Design Size: 110x110mm (4.25"x 4.25") 14 Count Aida

Fish Ref: BB05 Design Size: 110x110mm (4.25"x 4.25") 14 Count Aida

These unique and quirky Button Kits allow the stitcher to become the artist. Once the stitching is completed, bring your piece to life by adding 2 fun buttons to your design. Use your imagination and have your Fish swimming in and out of the seaweed or bobbing near the surface, your Birds can be feeding from the birdhouse or nestling in the trees and your beautiful Bumble Bees can be heading for the Hive or still be gathering pollen from the flowers.