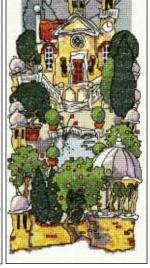

### rdens is made up rocative designs ardens

Tuscan Gardens is made up of three evocative designs which can be put together to make up a triptych. The completed designs can be framed individually or all three together in one frame. However the three images have been designed so that they work as individual pictures also.

#### Tuscan Gardens II Ref: X25 Design size: 142mm x 307mm (5.5" x 12.1") 27 Count Evenweave

Tuscan Gardens I Ref: X24 Design size: 218mm x 450mm (8.6" x 17.7") 27 Count Evenweave