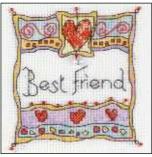

Garden Sampler Ref: X78 Design size: TBC 27 Count Evenweave

A beautiful range of small cross stitch samplers, embellished with beads, with a brief phrase or sentiment.

There are 15 designs with themes from love and friendship to birthday and anniversary.

Each kit contains a pack of beads, pre sorted threads on thread card, charts, including a back stitch chart, full stitching instructions and needle.

Best Friend Ref: LG001 Size: 75mm x 75mm (3" x 3") 14 Count Aida