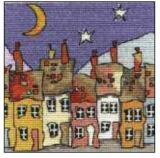

# D English Village

English Village I Ref: X66 Design size: 316mm x 196mm (12.5" x 7.75") 14 Count Aida

#### English Village II

Ref: X68 Design size: 316mm x 196mm (12.5" x 7.75") 14 Count Aida

Chapel Ref: X10 Design Size: 203mm x 203mm (8"x 8") 14 Count Aida

Pithead Ref: X11 Design Size: 203mm x 203mm (8"x 8") 14 Count Aida