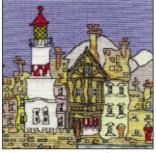

Lighthouse Ref: X3 Design size: 203mm x 203mm (8" x 8") 14 Count Aida

Windmill Ref: X5 Design size: 203mm x 203mm (8" x 8") 14 Count Aida

Farmhouse Ref: X27 Design size: 203mm x 203mm (8" x 8") 14 Count Aida