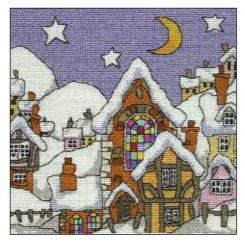

Christmas Lights 1 Ref: X18 Size: 170 x 394 mm (6.6" x 15.5") 14 Count Alda

**Christmas Lights 2** Ref: X19 Size: 170 x 394 mm (6.6" x 15.5") 14 Count Aida