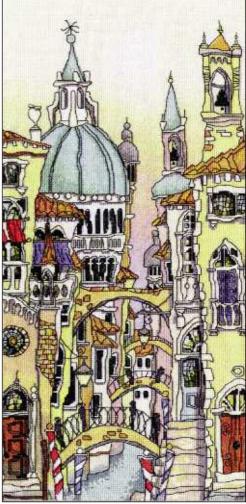

Venice Palazzo 2 Ref: X63 Design size: 167 x 448 mm (6.6" x 17.75") 27 Count Evenweave

Venice Palazzo 1 Ref: X62 Design size: 220 x 448 mm (8.75" x 17.75") 27 Count Evenweave

## Palazzo

Venice Palazzo 3 Ref: X64 Design size: 167 x 448 mm (6.6" x 17.75") 27 Count Evenweave Venice Palazzo is made up of three evocative designs which can be put together to make up a triptych. The completed designs can be framed individually or all three together in one frame. However the three images have been designed so that they work as individual pictures also.