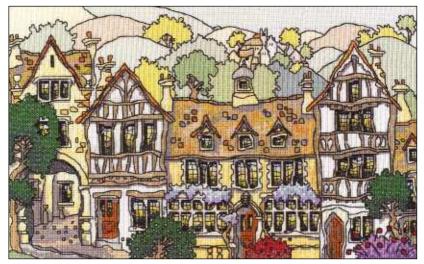

#### English Village II

Ref: X68 Design size: 316mm x 196mm (12.5" x 7.75") 14 Count Aida

Chapel Ref: X10 Design Size: 203mm x 203mm (8"x 8") 14 Count Aida

Pithead Ref: X11 Design Size: 203mm x 203mm (8"x 8") 14 Count Aida