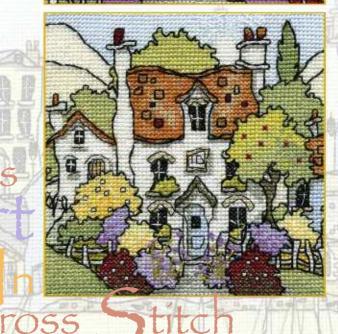

# D English Village

English Village I Ref: X66 Design size: 316mm x 196mm (12.5" x 7.75") 14 Count Aida

#### English Village II

Ref: X68 Design size: 316mm x 196mm (12.5" x 7.75") 14 Count Aida

Chapel Ref: X10 Design Size: 203mm x 203mm (8"x 8") 14 Count Aida

Pithead Ref: X11 Design Size: 203mm x 203mm (8"x 8") 14 Count Aida