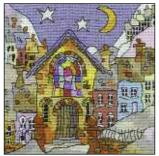

#### English Village II

Ref: X68 Design size: 316mm x 196mm (12.5" x 7.75") 14 Count Aida

Chapel Ref: X10 Design Size: 203mm x 203mm (8"x 8") 14 Count Aida

Pithead Ref: X11 Design Size: 203mm x 203mm (8"x 8") 14 Count Aida