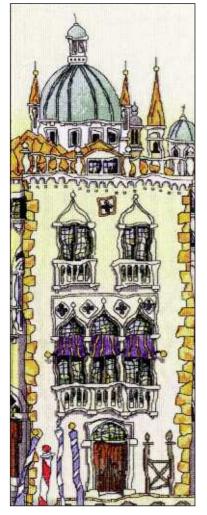

Venice Palazzo 2 Ref: X63 Design size: 167 x 448 mm (6.6" x 17.75") 27 Count Evenweave

Venice Palazzo 1 Ref: X62 Design size: 220 x 448 mm (8.75" x 17.75") 27 Count Evenweave

## Palazzo

Venice Palazzo 3 Ref: X64 Design size: 167 x 448 mm (6.6" x 17.75") 27 Count Evenweave Venice Palazzo is made up of three evocative designs which can be put together to make up a triptych. The completed designs can be framed individually or all three together in one frame. However the three images have been designed so that they work as individual pictures also.