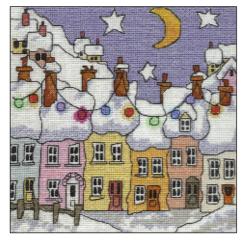

unt Aida



Handmade Houses of Provence - Cafe 2 Ref: X48 Design size: 95 x 280 mm (3<sup>3</sup>/4" x 11") 14 Count Aida



Handmade Houses of Provence - Shop 3 Ref: X49 Design size: 95 x 280 mm (3<sup>3</sup>/4" x 11") 14 Count Aida

## ouses of Provence





A wonderful, collectable series of cross stitch designs that depict a row of traditional French Provence village houses. In the background the rolling hills provide the perfect backdrop to this pretty street scene. The houses can be stitched and individually framed or butted up together to create the full street scene of the five "houses".

Handmade Houses of Provence - Hotel 5 Ref: X51

033/4" x 11") 14 Count Aida



Handmade Houses of Provence - Archway 4 Ref: X50 Design size: 95 x 280 mm (3<sup>3</sup>/4" x 11") 14 Count Aida







Street Ref: X 1 Design size: 203mm x 203mm (8" x 8") 14 Count Aida

Church Ref: X 2 Design size: 203mm x 203mm (8" x 8") 14 Count Aida



Church Window Ref: X 4 Design size: 203mm x 203mm (8" x 8") 14 Count Aida



Chalet Ref: X 30 Design size: 203mm x 203mm (8" x 8") 14 Count Aida



Christmas Lights 1 Ref: X18 Size: 170 x 394 mm (6.6" x 15.5") 14 Count Alda

**Christmas Lights 2** Ref: X19 Size: 170 x 394 mm (6.6" x 15.5") 14 Count Aida

## <sup>2)</sup> Others in Range



**Greek window** Ref: X36 Design size: 248mm x 238mm (9.7" x 9.4") 14 Count Aida



Pots of Love I Ref: X28 Design size: 210mm x 300mm (8.2" x 11.7") 27 Count Evenweave



Greek Village 1 Ref: X59 Design size: 203mm x 203mm (8" x 8") 14 Count Aida



Pots of Flowers I Ref: X55 Design size: 220mm x 300mm (10" x 11.7