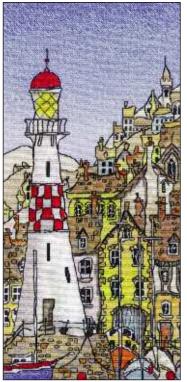

Lighthouse Ref: X3 Design size: 203mm x 203mm (8" x 8") 14 Count Aida

Windmill Ref: X5 Design size: 203mm x 203mm (8" x 8") 14 Count Aida

Farmhouse Ref: X27 Design size: 203mm x 203mm (8" x 8") 14 Count Aida