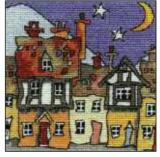

Hill Town I Ref: X72 Design size: 203mm x 203mm (8" x 8") 14 Count Aida Inspired by the Tuscan and Umbrian countryside.

Hill Town 2 Ref: X73 Design size: 203mm x 203mm (8" x 8") 14 Count Aida

This very popular range of 8 inch square images are best sellers worldwide.