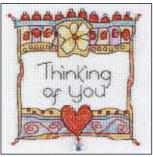

Garden Sampler Ref: X78 Design size: TBC 27 Count Evenweave

A beautiful range of small cross stitch samplers, embellished with beads, with a brief phrase or sentiment.

There are 15 designs with themes from love and friendship to birthday and anniversary.

Happy Anniversary Ref: LG003 Size: 75mm x 75mm (3" x 3") 14 Count Aida

Thinking of You Ref: LG005 Size: 75mm x 75mm (3" x 3") 14 Count Aida

Flowers for You Ref: LG002 Size: 75mm x 75mm (3" x 3") 14 Count Aida