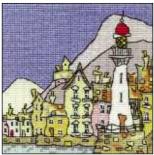

### Harbours

Harbour Town (Tenby) Ref: X70 Design Size: 552mm x 203mm (22" x 8") 14 Count Aida

Harbour 1

Ref: X54 Design size: 145mm x 329mm (5.75" x 12.5") 14 Count Aida

> Harbour 2 Ref: X85 Design size: 145mm x 329mm (5.75" x 12.5") 14 Count Aida