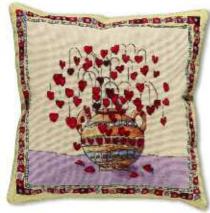

#### Veedlepoint Destru 12 An exciting range of design.

Title: Pot of Hearts I Ref: TI Design size: 405 x 405 mm (16" x 16") 12 Count, printed interlock canvas.

needlepoint/tapestry kits based on the popular Pots of Love Cross Stitch

The designs feature the decorated terracotta pots overflowing with an abundance of delicate flowers or hearts. The designs are stitched with Appletons tapestry wool and can be made into cushions.

The kits are presented in stylish bags with rope handle.