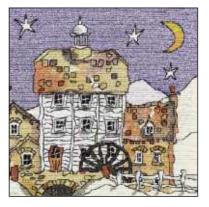

ign Size: 203mm x 203mm (8"x 8") 14 Count Aida



Fairy castle Ref: X12 Design Size: 203mm x 203mm (8"x 8") 14 Count Aida

Colourful images inspired by Michael's local area of South Wales. The small terraced houses are a feature of this area as they are of other mining and textile areas around the UK.





Hill Town I Ref: X72 Design size: 203mm x 203mm (8" x 8") 14 Count Aida Inspired by the Tuscan and Umbrian countryside.



Hill Town 2 Ref: X73 Design size: 203mm x 203mm (8" x 8") 14 Count Aida







This very popular range of 8 inch square images are best sellers worldwide.

Lighthouse Ref: X3 Design size: 203mm x 203mm (8" x 8") 14 Count Aida

Windmill Ref: X5 Design size: 203mm x 203mm (8" x 8") 14 Count Aida



Farmhouse Ref: X27 Design size: 203mm x 203mm (8" x 8") 14 Count Aida



Watermill Ref: X29 Design size: 203mm x 203mm (8" x 8") 14 Count Aida

### Harbours



Harbour Town (Tenby) Ref: X70 Design Size: 552mm x 203mm (22" x 8") 14 Count Aida



Harbour 1

Ref: X54 Design size: 145mm x 329mm (5.75" x 12.5") 14 Count Aida

> Harbour 2 Ref: X85 Design size: 145mm x 329mm (5.75" x 12.5") 14 Count Aida









Venice Palazzo 2 Ref: X63 Design size: 167 x 448 mm (6.6" x 17.75") 27 Count Evenweave



Venice Palazzo 1 Ref: X62 Design size: 220 x 448 mm (8.75" x 17.75") 27 Count Evenweave

## Palazzo





Venice Palazzo 3 Ref: X64 Design size: 167 x 448 mm (6.6" x 17.75") 27 Count Evenweave Venice Palazzo is made up of three evocative designs which can be put together to make up a triptych. The completed designs can be framed individually or all three together in one