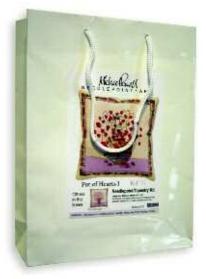

#### Veedlepoint Destru 12 An exciting range of design.

Title: Pot of Hearts I Ref: TI Design size: 405 x 405 mm (16" x 16") 12 Count, printed interlock canvas.

needlepoint/tapestry kits based on the popular Pots of Love Cross Stitch

The designs feature the decorated terracotta pots overflowing with an abundance of delicate flowers or hearts. The designs are stitched with Appletons tapestry wool and can be made into cushions.

The kits are presented in stylish bags with rope handle.