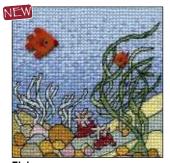

# Buttons Backdrops

**Pond** Ref: BB01 Design Size: 110x110mm (4.25"x 4.25") 14 Count Aida

**Bees** Ref: BB03 Design Size: 110x110mm (4.25"x 4.25") 14 Count Aida

Fish Ref: BB05 Design Size: 110x110mm (4.25"x 4.25") 14 Count Aida

These unique and quirky Button Kits allow the stitcher to become the artist. Once the stitching is completed, bring your piece to life by adding 2 fun buttons to your design. Use your imagination and have your Fish swimming in and out of the seaweed or bobbing near the surface, your Birds can be feeding from the birdhouse or nestling in the trees and your beautiful Bumble Bees can be heading for the Hive or still be gathering pollen from the flowers.