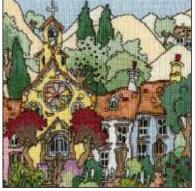

# D English Village

English Village I Ref: X66 Design size: 316mm x 196mm (12.5" x 7.75") 14 Count Aida

#### English Village II

Ref: X68 Design size: 316mm x 196mm (12.5" x 7.75") 14 Count Aida

Chapel Ref: X10 Design Size: 203mm x 203mm (8"x 8") 14 Count Aida

Pithead Ref: X11 Design Size: 203mm x 203mm (8"x 8") 14 Count Aida