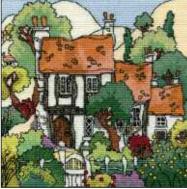

Cottage Garden 1 Ref: X60 Size: 203mm x 203mm (8" x 8") 14 Count Aida

**Cottage Garden 2** Ref: X61 Size: 203mm x 203mm (8" x 8") 14 Count Aida

**Secret Gardens 1** Ref: X45 Size: 290 x 440 mm (11.5" x 17.5") 27 Count evenweave.

**Secret Gardens 2** Ref: X46 Size: 290 x 440 mm (11.5" x 17.5") 27 Count evenweave.

These designs are inspired by children's storybook images of hidden doors and secret gardens. Once unlocked, it reveals its secret magical cottage garden, overgrown, and bursting with flowers.