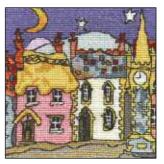

# D English Village

English Village I Ref: X66 Design size: 316mm x 196mm (12.5" x 7.75") 14 Count Aida

#### English Village II

Ref: X68 Design size: 316mm x 196mm (12.5" x 7.75") 14 Count Aida

Chapel Ref: X10 Design Size: 203mm x 203mm (8"x 8") 14 Count Aida

Pithead Ref: X11 Design Size: 203mm x 203mm (8"x 8") 14 Count Aida