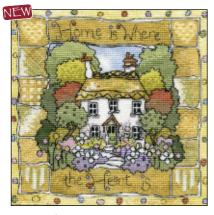

### Samplers

Home Sampler Ref: X77 Design size: 223mm x 332mm (8.8" x 13") 27 Count Evenweave

Wedding Sampler Ref: X56 Design size: 223mm x 332mm (8.8" x 13") 27 Count Evenweave

Anniversary Sampler Ref: X76 Design size: 223mm x 332mm (8.8" x 13") 27 Count Evenweave

Garden Sampler Ref: X78 Design size: TBC 27 Count Evenweave

A beautiful range of small cross stitch samplers, embellished with beads, with a brief phrase or sentiment.

There are 15 designs with themes from love and friendship to birthday and anniversary.