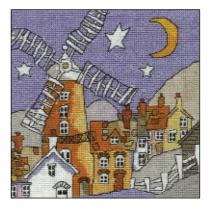

Lighthouse Ref: X3 Design size: 203mm x 203mm (8" x 8") 14 Count Aida

Windmill Ref: X5 Design size: 203mm x 203mm (8" x 8") 14 Count Aida

Farmhouse Ref: X27 Design size: 203mm x 203mm (8" x 8") 14 Count Aida