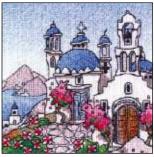

## <sup>2)</sup> Others in Range

**Greek window** Ref: X36 Design size: 248mm x 238mm (9.7" x 9.4") 14 Count Aida

Pots of Love I Ref: X28 Design size: 210mm x 300mm (8.2" x 11.7") 27 Count Evenweave

Greek Village 1 Ref: X59 Design size: 203mm x 203mm (8" x 8") 14 Count Aida