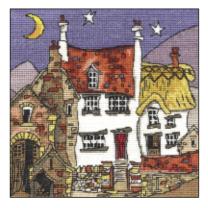

Hill Town I Ref: X72 Design size: 203mm x 203mm (8" x 8") 14 Count Aida Inspired by the Tuscan and Umbrian countryside.

Hill Town 2 Ref: X73 Design size: 203mm x 203mm (8" x 8") 14 Count Aida

This very popular range of 8 inch square images are best sellers worldwide.