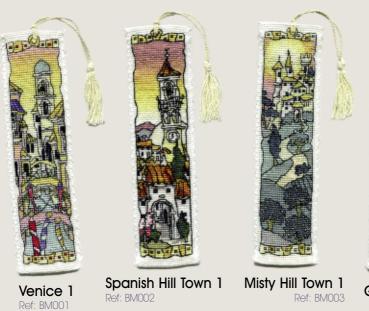

Hill Town I Ref: X72 Design size: 203mm x 203mm (8" x 8") 14 Count Aida Inspired by the Tuscan and Umbrian countryside.

Hill Town 2 Ref: X73 Design size: 203mm x 203mm (8" x 8") 14 Count Aida

This very popular range of 8 inch square images are best sellers worldwide.

Spanish Hill Town III Ref: X35 Design size: 142mm x 307mm (5.5" x 12.1") 27 Count Evenweave

Spanish Hill Town II Ref: X34 Design size: 142mm x 307mm (5.5" x 12.1") 27 Count Evenweave

Spanish Hill Town I Ref: X33 Design size: 218mm x 450mm (8.6" x 17.7") 27 Count Evenweave